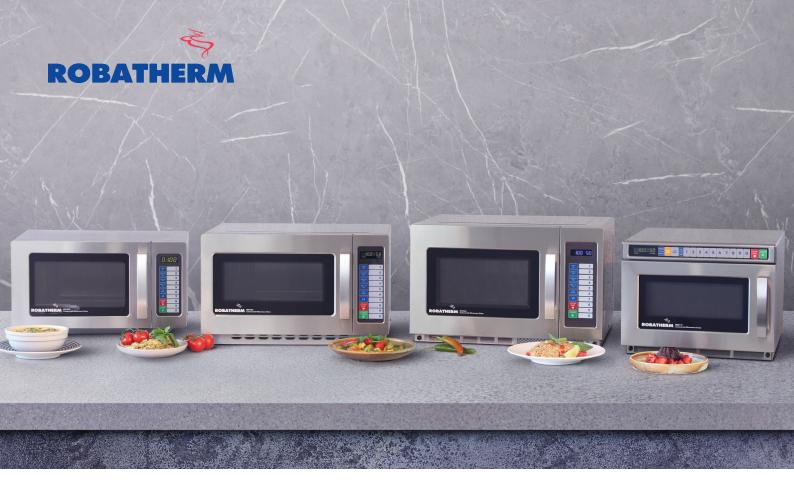

# A Microwave to suit your business

Roband Australia proudly presents its range of Robatherm Microwaves, carefully sourced, tested and selected by Roband to meet the demanding needs of Australian commercial kitchens.

Our simple to use range extends from single magnetron light duty models handling the everyday requirements of a commercial kitchen, through to heavy duty dual magnetron models providing busier outlets with efficient, high-volume output throughout the day. All models are programmable and feature easy, intuitive touch button operation. They are all constructed of stainless steel and feature a internal ceramic base.

# Features & Specifications