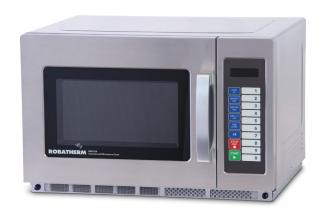

### Commercial Microwave Oven: Light Duty

#### Model RM1025

- Suitable for small cafés, takeaways & food service outlets
- Single magnetron, 25 litre capacity

| Specifications                  |                    |  |  |
|---------------------------------|--------------------|--|--|
| Input Power                     | 1550 Watts         |  |  |
| Output Power                    | 1000 Watts         |  |  |
| Oven Capacity                   | 25 Litres          |  |  |
| Oven Cavity (W x D x H)         | 327 x 346 x 200 mm |  |  |
| External Dimensions (W x D x H) |                    |  |  |
| (includes handle and standoff)  | 511 x 432 x 312 mm |  |  |
| Net Weight                      | Approx. 14.7 Kg    |  |  |

- 10 buttons for up to 100 pre-programmed menus for multi-stage cooking.
- 10A plug
- 1 year parts and labour warranty