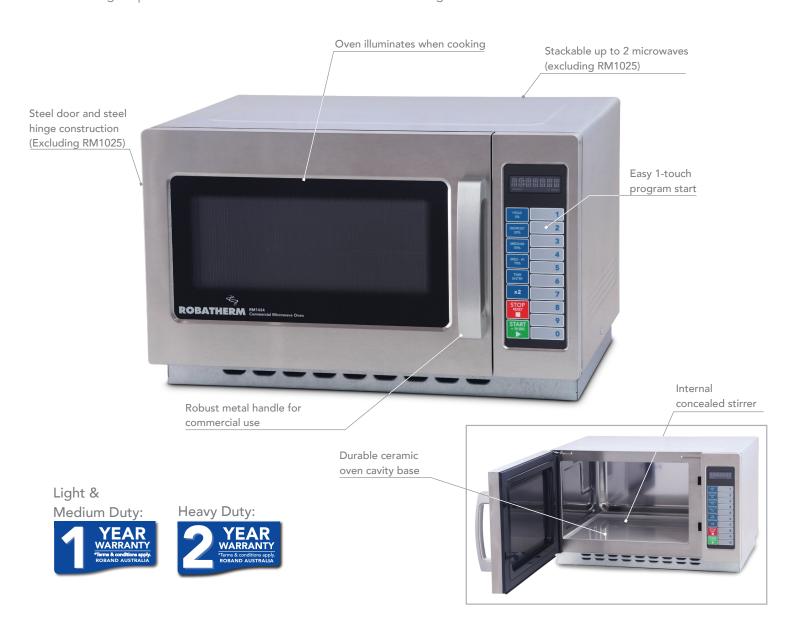

## What makes a Robatherm Microwave so great?

All Robatherm microwaves are designed and built to withstand the high demands placed on them in commercial environments. All models feature:

- Consistent and even cooking / heating ensuring quality results for your customers
- Programmable menus with multi-staged cooking for efficient, consistent results
- Capable of back to back cooking with minimised performance degradation
- Internal concealed and protected stirrer/s that effectively distribute the microwaves to the food
- Robust construction and commercial grade components to withstand continuous loads, deliver more power, with more longevity
- A static ceramic base (no turntable)
  - Easy to clean
  - Faster & more even cooking when combined with the internal stirrer/s
- Higher power than domestic microwaves for faster cooking times / more efficient service

# Specified To Deliver

Robatherm microwaves have undergone extensive testing to achieve consistent, even cooking and heating results. Furthermore, the construction of the microwave includes steel door and door hinge construction, ceramic oven cavity base and a quality aluminium door handle, all contributing to the durable, high quality standard expected of any product supplied by Roband Australia.

- 10 buttons for up to 100 pre-programmed menus for multi-stage cooking.
- 10A plug
- 1 year parts and labour warranty

#### Model RM1434

- Suitable for cafés, takeaways & other outlets
- Single magnetron, 34 litre capacity
- 10 pre-programmed menus for multi-stage cooking, can be increased to 100 programs
- 10A plug
- 1 year parts and labour warranty
- Stackable, up to 2 microwaves

#### Model RM1834

- Suitable for busy food service outlets or QSR's (Quick Service Restaurants)
- Dual magnetron, 34 litre capacity
- Store up to 10 pre-programmed menus for multi-stage cooking. Can be increased up to 100 Programs
- 15A plug
- 2 year parts and 1 year labour warranty
- Stackable, up to 2 microwaves