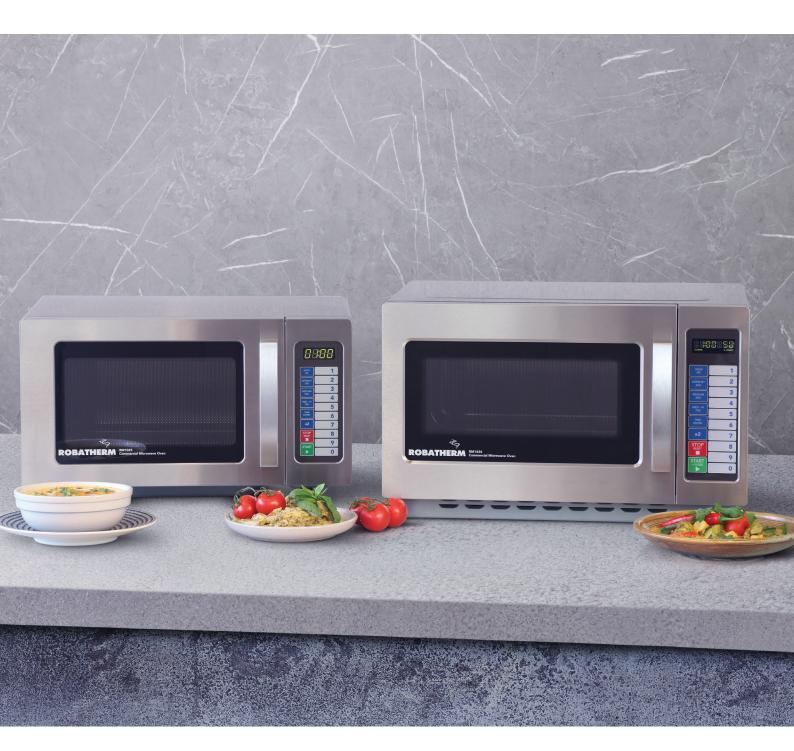

# A Microwave to suit your business

Roband Australia proudly presents its range of Robatherm Microwaves, carefully sourced, tested and selected by Roband to meet the demanding needs of Australian commercial kitchens.

Our simple to use range extends from single magnetron light duty models handling the everyday requirements of a commercial kitchen, through to heavy duty dual magnetron models providing busier outlets with efficient, high-volume output throughout the day. All models are programmable and feature easy, intuitive touch button operation. They are all constructed of stainless steel and feature a internal ceramic base.

## What makes a Robatherm Microwave so great?

All Robatherm microwaves are designed and built to withstand the high demands placed on them in commercial environments. All models feature:

- Consistent and even cooking / heating ensuring quality results for your customers
- Programmable menus with multi-staged cooking for efficient, consistent results
- Capable of back to back cooking with minimised performance degradation
- Internal concealed and protected stirrer/s that effectively distribute the microwaves to the food
- Robust construction and commercial grade components to withstand continuous loads, deliver more power, with more longevity
- A static ceramic base (no turntable)
  - Easy to clean
  - Faster & more even cooking when combined with the internal stirrer/s
- Higher power than domestic microwaves for faster cooking times / more efficient service