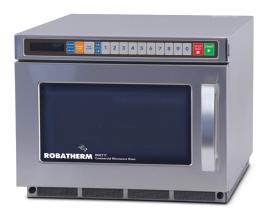

### Commercial Microwave Oven: Heavy Duty Compact

#### Model RM2117

- Suitable for busy food service outlets or QSR's (Quick Service Restaurants) where space is at a premium and/or speed is critical
- Dual magnetron, 17 litre capacity
- Store up to 10 pre-programmed menus for multi-stage cooking. Can be increased up to 100 Programs
- Specifications

  Input Power 3200 Watts

  Output Power 2100 Watts

  Oven Capacity 17 Litres

  Oven Cavity (W x D x H) 330 x 310 x 175 mm

  External Dimensions (W x D x H)

  (includes handle and standoff) 420 x 566 x 340 mm

  Net Weight Approx. 32 Kg

- 15A plug
- 2 year parts and 1 year labour warranty
- Stackable, up to 2 microwaves