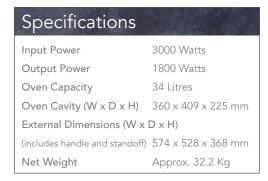

### Commercial Microwave Oven: Heavy Duty

#### Model RM1834

- Suitable for busy food service outlets or QSR's (Quick Service Restaurants)
- Dual magnetron, 34 litre capacity
- Store up to 10 pre-programmed menus for multi-stage cooking. Can be increased up to 100 Programs
- 15A plug
- 2 year parts and 1 year labour warranty
- Stackable, up to 2 microwaves