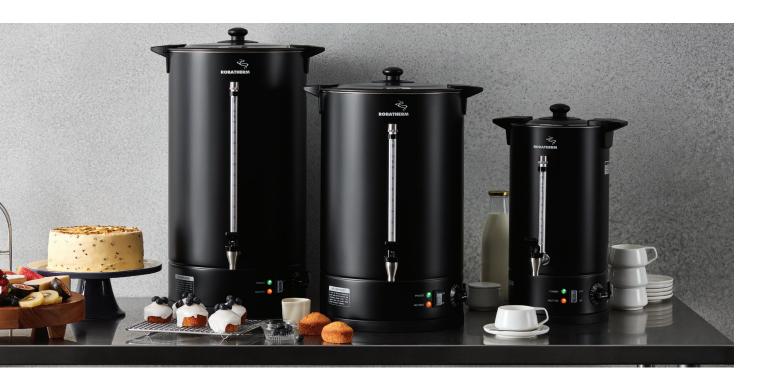

## Black Double Skinned Hot Water Urns

These NEW stylish Black Robatherm Hot Water Urns will complement any Hot Drinks Station showing off your food and drinks. They have the same operation and features as the stainless steel finish range of urns on the preceding page.

## **FEATURES**

- Black powder coated exterior
- High grade 304 stainless steel inner tank
- Mode selector switch for either variable or pre-set 95 °C temperature control
- Double skinned tank construction for safe side temperatures, less than 50 °C
- Long life concealed elements allowing easy cleaning inside the urn
- Available in 10, 20 or 30 litre sizes
- Sturdy stainless steel non-drip tap
- Twist-lock lid with steam vent
- Sight-glass with cup capacity graduations
- Boil dry protection
- Optional accessory, HF1 Hands-free Tap Lever