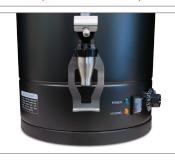

Double skin tank with concealed element

UDS10VP Urn shown with optional accessory HF1 Hands-free Tap Lever

Variable or pre-set temperature functionality