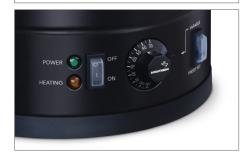

## **FEATURES**

- Black powder coated exterior
- High grade 304 stainless steel inner tank
- Mode selector switch for either variable or pre-set 95 °C temperature control
- Double skinned tank construction for safe side temperatures, less than 50 °C
- Long life concealed elements allowing easy cleaning inside the urn
- Available in 10, 20 or 30 litre sizes
- Sturdy stainless steel non-drip tap
- Twist-lock lid with steam vent
- Sight-glass with cup capacity graduations
- Boil dry protection
- Optional accessory, HF1 Hands-free Tap Lever

Double skin tank with concealed element

UDS10VP Urn shown with optional accessory HF1 Hands-free Tap Lever

Variable or pre-set temperature functionality