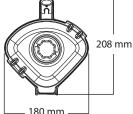

## **Specifications**

Material: Polycarbonate

Description: High-impact, clear/stackable, complete with

Advance blade assembly and lid

Model No: VM58667 (0.9 litre)