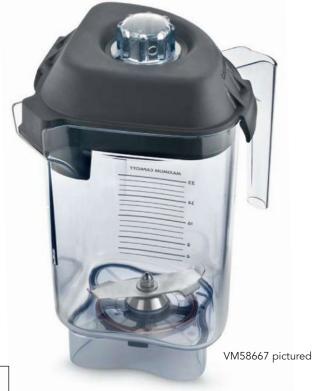

# 0.9 Litre Advance® Container (Plug lid)

Model: VM58667

#### **Features**

- · Unique shape and design improves pourability, resulting in time and cost savings and an improved speed of service
- Built-in, dripless spout means less mess and waste
- Superior durability with double sealed bearings, provides a longer blade life
- Shatter-proof polycarbonate stackable container complete with Advance® blade assembly and lid
- Operates with current machine programming or allows for new, more efficient programming
- Size 0.9 litre

## **Specifications**

Material: Polycarbonate

Description: High-impact, clear/stackable, complete with

Advance blade assembly and lid

Model No: VM58667 (0.9 litre)