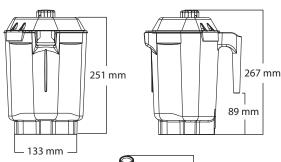

## **Specifications**

Material: Polycarbonate

Description: High-impact, clear/stackable, complete with

Advance blade assembly and lid

Model No: VM58667 (0.9 litre)