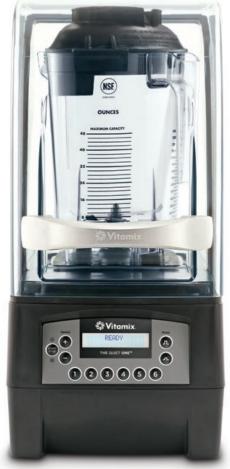

### The Quiet One<sup>®</sup> VM50031 - On-Counter Unparalleled sound reduction!

A powerful, premium blender, The Quiet One<sup>®</sup> provides unparalleled sound reduction, exceptional beverage blends for a consistently superior product and significantly improved speed of service. Specifically created for coffee shops and high-end bars, it's ideal for any front of house environment thanks to its dramatic sound reducing capabilities. Furthermore it's powerful and reliable motor, coupled with Roband Australia's generous warranty, makes it an ideal choice for high volume juice bars or where juice or beverage production is a primary part of the business operation.

### Features

- Advanced noise dampening technology for a more enjoyable customer atmosphere.
- Ideal for front or back of house environments.
- Powerful ~3 HP (peak output)\* motor for efficient and powerful operation. The Quiet One motor senses the load on the blender and can increase power to achieve the perfect blend.
- 6 pre-set program buttons on touchpad. 34 stored program options are available and up to 6 can be programmed for quick activation via the touchpad. The instruction manual outlines these programs and what beverage each is suitable for.
- Manual operation with increase/decrease speed keys to vary speed control independently of set programs.
- High and low pulse keys to refresh drinks if required before serving.
- 1.4 Ltr high-impact, clear/stackable Advance<sup>®</sup> container, complete with Advance<sup>®</sup> blade assembly and lid. This is a powerful and efficient container and blade configuration that can power through various ingredients like frozen fruit, whole fruit and ice with liquid. The wide container spout quickens the pouring of dense beverages.
- Easily removable sound reducing enclosure.
- On board hidden control board that has resettable blend count feature for cross checking register takings against number of blends.

VM50031