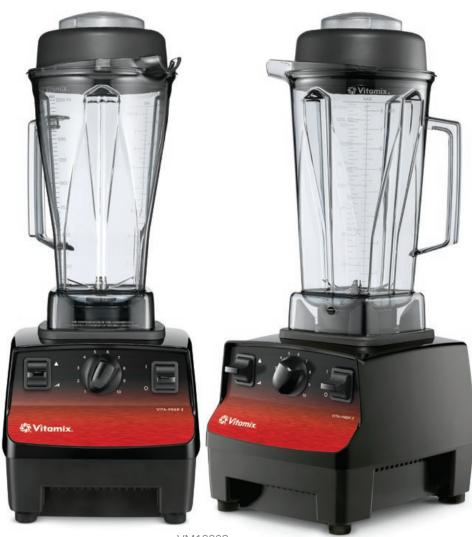

### Vita-Prep<sup>®</sup> 3 - VM10089

#### Unmatched performance in commercial kitchens.

Designed for food preparation in commercial kitchens, Vita-Prep<sup>®</sup> 3 handles extra-thick and tough ingredients.

A work-horse in the commercial kitchen, Vita-Prep 3, with a 3 HP (peak output)\* motor, purées and blends faster and smoother than any other blender or food processor you may have used. Its variable speed control allows you to select the exact speed required to process every type of ingredient. Even extra-thick and tough ingredients can be processed with ease, because the motor senses the load on the blender and can increase power to achieve the perfect blend. Its wet blade, combined with the use of the tamper stick, allows you to add ingredients slowly and push thick, viscous ingredients down around the blade while the machine is running.

### Features

- Designed specifically for food blending, puréeing and chopping.
- 2 Ltr, high impact, clear container complete with Wet Blade assembly, lid and base, is an ideal solution for most culinary requirements.
- Very powerful ~3 HP (peak output)\* motor breezes through dense ingredients to produce a silky smooth consistency.
- Tamper stick to push dense ingredients down through the blade.

VM10089