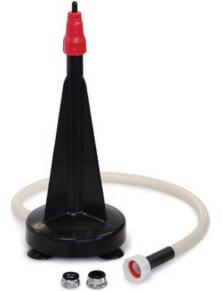

#### Rinse-O-Matic<sup>®</sup>

Powerfully rinses blender containers, saving time and money. The Rinse-o-matic is the more efficient way to rinse out any 2.0 Litre or smaller blender container in seconds! Just place the container upside down and the high water pressure rinses residue away, saving you time and money.