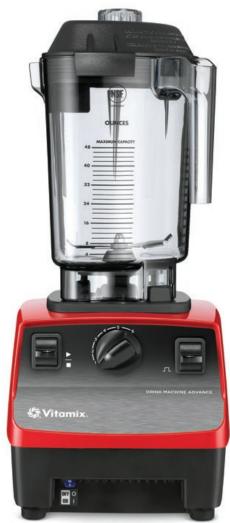

### Drink Machine Advance<sup>®</sup> - Black VM10198 & Red VM10199-RED Powerful reliable blender for cafés, deli's & milk bars.

Designed for blending frozen and fresh fruit, ice, powder or liquid smoothie or coffee mixes, protein mixes and hard ice cream.

The Drink Machine Advance<sup>®</sup> has a heavy-duty motor designed to deliver the power and performance required to produce perfectly smooth beverages. Dense ingredients such as frozen fruit and hard ice cream prove no challenge for the Drink Machine Advance<sup>®</sup>. The motor can sense the load on the blender and increase power to achieve the perfect blend.

The 6 programs accessible with the dial switch combine the right speed and timing for easy operation and produces consistent beverages at the touch of a button.

### Features

- 6 programs with 3 stage ramping.
- 1.4 Litre high-impact, clear/stackable Advance<sup>®</sup> container with Advance<sup>®</sup> blade assembly, lid and base.
- ~2.3 HP (peak output)\* motor.
- Turns off automatically at the completion of each program.
- Pulse control to quickly refresh drinks.
- Ideal for milk bars, delis and cafés.

VM10199-RED