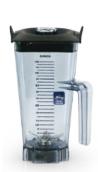

### Vitamix XL<sup>®</sup> Variable Speed - VM57556 Maximize your kitchen's possibilities.

The largest countertop blender available, the XL is engineered to reduce preparation time, significantly improve staff efficiency and expand your menu capabilities. With a powerful ~4.2 HP (peak output)\* motor, it allows blending from the most delicate of ingredients (e.g. tomatoes) to dense meat. The Vitamix XL motor senses the load on the blender and can increase power to achieve the perfect blend. With its large capacity and ability to power through many types of foods, the Vitamix XL is an extremely valuable addition to kitchens in nursing homes, hospitals, retirement centres, schools, colleges and universities - the perfect tool for satisfying large groups of people!

### Features

- Powerful ~4.2 HP (peak output)\* belt driven motor.
- Large 5.6 Ltr XL container allows up to 24 (240 ml) servings; optional 2 Ltr XL container.
- Low counter top profile.
- Pulse function and variable speed control.
- High performance blade design.
- Tamper stick for whole food processing while blending.
- Ergonomically designed for safety and ease of use. Machine stops automatically when the cover over the lid is lifted.

Optional 2.0 Litre XL Container

VM57556 with 5.6 Litre XL Container