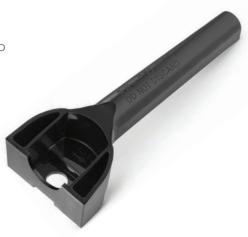

### Retainer Nut Wrench

The retainer nut wrench allows you to easily undo the retainer nut on your Vitamix container so that you can replace the blade assembly.