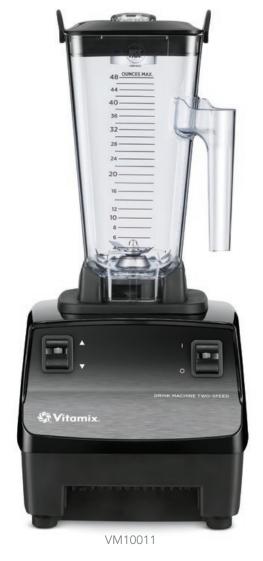

#### Drink Machine - VM10011

#### Reliable, simple and efficient blending.

Ideal for blending fresh fruit, liquid smoothie and coffee mixes and ice or ice cream.

Precision engineering and robust construction allows these blenders to homogenise the ingredients. The result is creamier, smoother frozen drinks with ice crystals so fine and so thoroughly blended, that they do not separate or lose their flavour.

With a two-speed switch, the operation can be tailored to suit the various methods used to mix different types of drinks.

### Features

- Reliable robust performer.
- Wet blade, for versatile blending.
- Suitable for coffee shops and cafés.
- Tamper stick to push dense ingredients down through the blade.
- 1.4 Ltr high impact stackable container with wet blade.
- ~2.3HP (peak output)\* motor.
- Simple 2 speed operation.