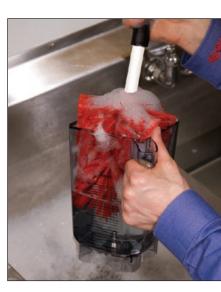

#### Rinse-O-Matic<sup>®</sup>

Powerfully rinses blender containers, saving time and money. The Rinse-o-matic is the more efficient way to rinse out any 2.0 Litre or smaller blender container in seconds! Just place the container upside down and the high water pressure rinses residue away, saving you time and money.