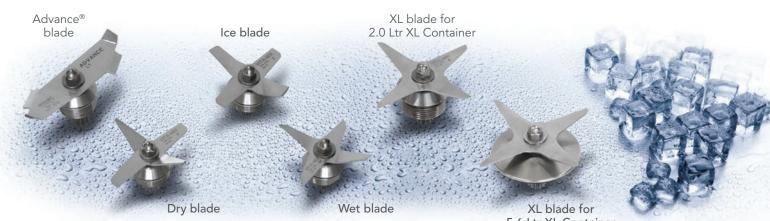

#### Blades\*

All blades are lazer cut for precision and consistency and are made from one piece of hardened stainless steel. Vitamix blades are designed to work in tandem with the containers and explode molecules of food, fruit and ice in the container - providing smooth, chunk free blending results time after time.

\*Refer to Features & Specifications table on page 10/11 for machine compatibility.

5.6 Ltr XL Container