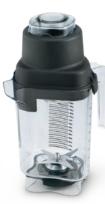

### Vita-Prep<sup>®</sup> 3 - VM10089

#### Unmatched performance in commercial kitchens.

Designed for food preparation in commercial kitchens, Vita-Prep<sup>®</sup> 3 handles extra-thick and tough ingredients.

A work-horse in the commercial kitchen, Vita-Prep 3, with a 3 HP (peak output)\* motor, purées and blends faster and smoother than any other blender or food processor you may have used. Its variable speed control allows you to select the exact speed required to process every type of ingredient. Even extra-thick and tough ingredients can be processed with ease, because the motor senses the load on the blender and can increase power to achieve the perfect blend. Its wet blade, combined with the use of the tamper stick, allows you to add ingredients slowly and push thick, viscous ingredients down around the blade while the machine is running.

### Features

- Designed specifically for food blending, puréeing and chopping.
- 2 Ltr, high impact, clear container complete with Wet Blade assembly, lid and base, is an ideal solution for most culinary requirements.
- Very powerful ~3 HP (peak output)\* motor breezes through dense ingredients to produce a silky smooth consistency.
- Tamper stick to push dense ingredients down through the blade.

VM10089