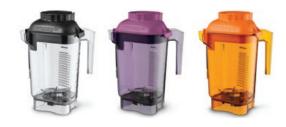

#### Containers\*

Available in a variety of sizes, the containers come complete with a blade and lid assembly. Individual parts such as blades and lids are also available separately, so individual components

can be replaced where required. Built and renowned for their superior durability, Vitamix containers are built to withstand commercial usage.

One of the distinguishing features of the Vitamix range is that every container features double sealed bearings, where many of the competitive brands only feature one set of bearings. The advantage of double sealed bearings is that it runs cooler than single bearing containers and puts less load on the motor, enhancing machine life.

Advance<sup>®</sup> Container 0.9 Litre

Additionally, double bearings provide more rigidity and ensures the containers remain quiet over their lifetime, unlike other brands of containers with single bearings that become noisy over their lifetime.

Advance<sup>®</sup> Container 1.4 Litre

Advance<sup>®</sup> Purple Container 1.4 Litre

Advance<sup>®</sup> Orange Container 1.4 Litre

1.4 Litre Ice / Wet Containers

2.0 Litre Container

20 Litre XL Container