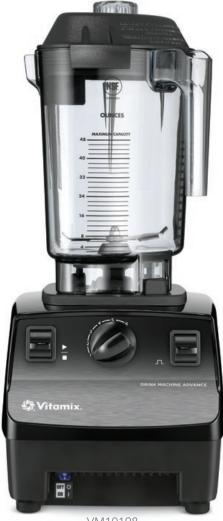

### Drink Machine Advance<sup>®</sup> - Black VM10198 & Red VM10199-RED Powerful reliable blender for cafés, deli's & milk bars.

Designed for blending frozen and fresh fruit, ice, powder or liquid smoothie or coffee mixes, protein mixes and hard ice cream.

The Drink Machine Advance<sup>®</sup> has a heavy-duty motor designed to deliver the power and performance required to produce perfectly smooth beverages. Dense ingredients such as frozen fruit and hard ice cream prove no challenge for the Drink Machine Advance<sup>®</sup>. The motor can sense the load on the blender and increase power to achieve the perfect blend.

The 6 programs accessible with the dial switch combine the right speed and timing for easy operation and produces consistent beverages at the touch of a button.

### Features

- 6 programs with 3 stage ramping.
- 1.4 Litre high-impact, clear/stackable Advance<sup>®</sup> container with Advance<sup>®</sup> blade assembly, lid and base.
- ~2.3 HP (peak output)\* motor.
- Turns off automatically at the completion of each program.
- Pulse control to quickly refresh drinks.
- Ideal for milk bars, delis and cafés.