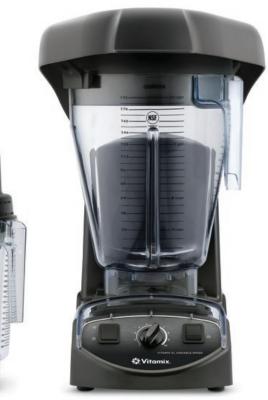

### Vitamix XL<sup>®</sup> Variable Speed - VM57556 Maximize your kitchen's possibilities.

The largest countertop blender available, the XL is engineered to reduce preparation time, significantly improve staff efficiency and expand your menu capabilities. With a powerful ~4.2 HP (peak output)\* motor, it allows blending from the most delicate of ingredients (e.g. tomatoes) to dense meat. The Vitamix XL motor senses the load on the blender and can increase power to achieve the perfect blend. With its large capacity and ability to power through many types of foods, the Vitamix XL is an extremely valuable addition to kitchens in nursing homes, hospitals, retirement centres, schools, colleges and universities - the perfect tool for satisfying large groups of people!

### Features

- Powerful ~4.2 HP (peak output)\* belt driven motor.
- Large 5.6 Ltr XL container allows up to 24 (240 ml) servings; optional 2 Ltr XL container.
- Low counter top profile.
- Pulse function and variable speed control.
- High performance blade design.
- Tamper stick for whole food processing while blending.
- Ergonomically designed for safety and ease of use. Machine stops automatically when the cover over the lid is lifted.

Optional 2.0 Litre XL Container

VM57556 with 5.6 Litre XL Container