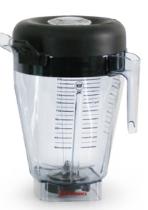

#### Containers\*

Available in a variety of sizes, the containers come complete with a blade and lid assembly. Individual parts such as blades and lids are also available separately, so individual components

can be replaced where required. Built and renowned for their superior durability, Vitamix containers are built to withstand commercial usage.

One of the distinguishing features of the Vitamix range is that every container features double sealed bearings, where many of the competitive brands only feature one set of bearings. The advantage of double sealed bearings is that it runs cooler than single bearing containers and puts less load on the motor, enhancing machine life.

Advance<sup>®</sup> Container 0.9 Litre

Additionally, double bearings provide more rigidity and ensures the containers remain quiet over their lifetime, unlike other brands of containers with single bearings that become noisy over their lifetime.

Advance<sup>®</sup> Container 1.4 Litre

Advance<sup>®</sup> Purple Container 1.4 Litre

Advance<sup>®</sup> Orange Container 1.4 Litre

1.4 Litre Ice / Wet Containers

2.0 Litre Container

20 Litre XL Container