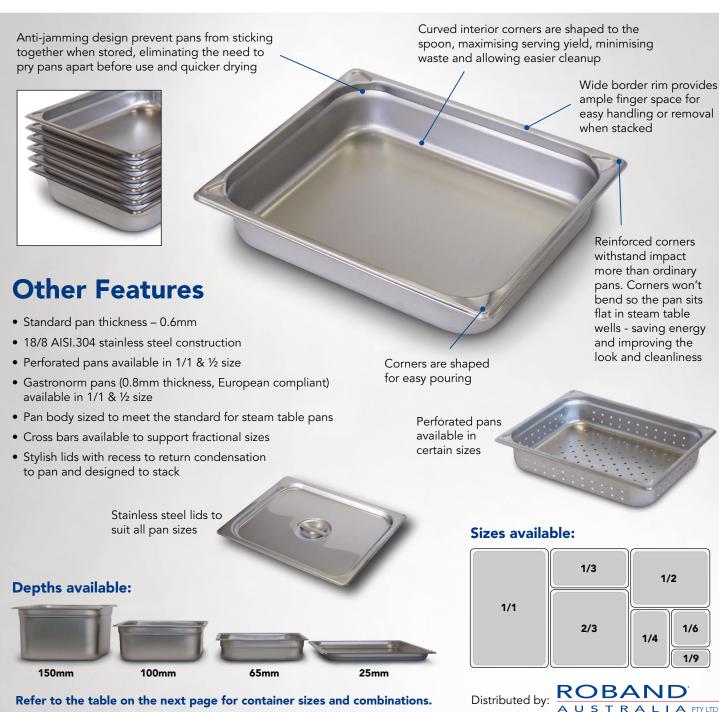

## **Quality Steam Table Pans**

Versatile, as it can be used in both front and back of house, for storage, preparation, hot and cold food preparation, Robinox stainless steel steam pans are manufactured with anti-jamming design that will prevent pans from jamming together when stacked, making it easier to separate and pry pans apart.

## **Features and Benefits**

Refer to the table on the next page for container sizes and combinations.