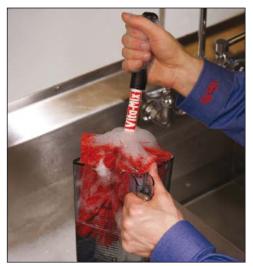

Container brush in action.

VM15639 pictured

0914

## Tough yet Gentle!

Durable and nonabrasive, the Vitamix<sup>®</sup> Container Brush scrubs tough residue effectively in seconds. Resistant to breaking, the soft fibres bend to the shape of the container and around the blades to scrub even the most hard to reach places.