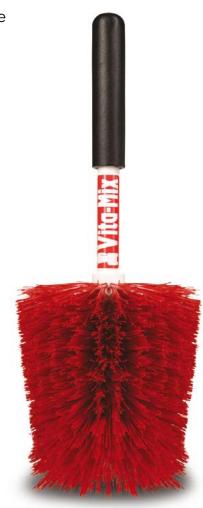

## **Features**

- Polyethylene fibers which are durable and nonabrasive
- Versatile fibers that bend to shape of any container and around the blades and also resists shedding
- Scrubs tough residue in seconds
- Easy to use and hold even when wet
- Patent pending design
- Soft-grip handle