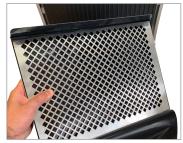

## Aluminium Grill Pattern Plates

Designed to sit between the Grill Station smooth plates and Grill Sheet with Clip, the Aluminium Grill Pattern Plates produce a crosshatched char grill style pattern on the food being produced.

## Aluminium Grill Pattern Plate (for smooth plate Grill Stations only)

GS6-P1 set of 2 Aluminium Grill Pattern plates to suit 6 slice Grill Stations

Showing easy installation on a Grill Station top plate

Toasted food showing the pattern result

Showing easy installation on a Grill Station bottom plate