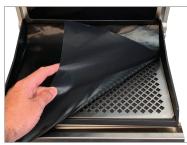

## Retainer Clip & Grill Sheet<sup>^</sup>

These are used to keep the Grill Station plates clean during use. They are easily removed for washing. The sheet is also non-stick preventing the food from sticking to the plates. IDEAL FOR HIGH PRODUCTIVITY AND FAST CLEANING.