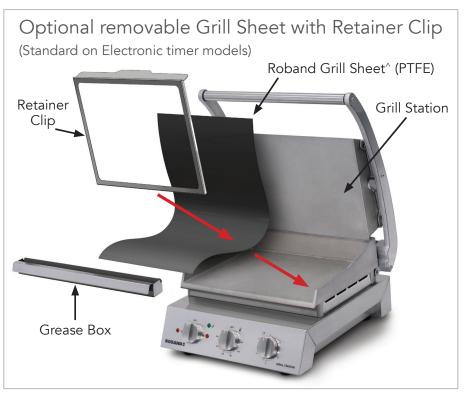

## Retainer Clip & Grill Sheet<sup>^</sup>

These are used to keep the Grill Station plates clean during use. They are easily removed for washing. The sheet is also non-stick preventing the food from sticking to the plates. IDEAL FOR HIGH PRODUCTIVITY AND FAST CLEANING.

### Side Draining Grease Channel

This is designed to handle high volume of grease from cooked food. The Grease Channel drains into a collection vessel such as a small steam table pan. (\*Only available for Manual timer models).

## ACCESSORIES

| GRILL STATION ACCESSORY |                                                                                  | MODEL TO SUIT<br>6 SLICE GRILL STATIONS       | MODEL TO SUIT<br>8 SLICE GRILL STATIONS       |
|-------------------------|----------------------------------------------------------------------------------|-----------------------------------------------|-----------------------------------------------|
|                         | Sheet Retainer Clip                                                              | RC6                                           | RC8                                           |
|                         | Grill Sheet^ (PTFE) (non-stick)                                                  | PGS605^ (5 pack QTY)<br>PGS610^ (10 pack QTY) | PGS805^ (5 pack QTY)<br>PGS810^ (10 pack QTY) |
|                         | Side Draining Grease Channel<br>(Only available for the Manual<br>Timer models.) | GC6                                           | GC8                                           |
|                         | Premium Spatula^                                                                 | SP12^<br>(12 pack)                            | SP12^<br>(12 pack)                            |
|                         | Rear Stand                                                                       | RS630                                         | RS830                                         |
| $\sim$                  | Plate Spacer                                                                     | GSPS625<br>GSPS635<br>GSPS645                 | GSPS825<br>GSPS835<br>GSPS845                 |
|                         | Aluminium Grill Pattern Plate (suits smooth plate Grill Stations only)           | GS6-P1<br>(a set of 2)                        | GS8-P1<br>(a set of 2)                        |