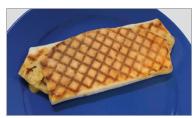

Toasted food showing the pattern result

Showing easy installation on a Grill Station bottom plate