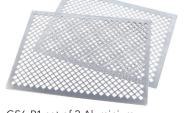

## Aluminium Grill Pattern Plates

Designed to sit between the Grill Station smooth plates and Grill Sheet with Clip, the Aluminium Grill Pattern Plates produce a crosshatched char grill style pattern on the food being produced.

## Aluminium Grill Pattern Plate (for smooth plate Grill Stations only)

GS6-P1 set of 2 Aluminium Grill Pattern plates to suit 6 slice Grill Stations

Showing easy installation on a Grill Station top plate

## ACCESSORIES

| GRILL STATION ACCESSORY |                                                                                  | MODEL TO SUIT<br>6 SLICE GRILL STATIONS       | MODEL TO SUIT<br>8 SLICE GRILL STATIONS       |
|-------------------------|----------------------------------------------------------------------------------|-----------------------------------------------|-----------------------------------------------|
|                         | Sheet Retainer Clip                                                              | RC6                                           | RC8                                           |
|                         | Grill Sheet^ (PTFE) (non-stick)                                                  | PGS605^ (5 pack QTY)<br>PGS610^ (10 pack QTY) | PGS805^ (5 pack QTY)<br>PGS810^ (10 pack QTY) |
|                         | Side Draining Grease Channel<br>(Only available for the Manual<br>Timer models.) | GC6                                           | GC8                                           |
|                         | Premium Spatula^                                                                 | SP12^<br>(12 pack)                            | SP12^<br>(12 pack)                            |
|                         | Rear Stand                                                                       | RS630                                         | RS830                                         |
| $\sim$                  | Plate Spacer                                                                     | GSPS625<br>GSPS635<br>GSPS645                 | GSPS825<br>GSPS835<br>GSPS845                 |
|                         | Aluminium Grill Pattern Plate (suits smooth plate Grill Stations only)           | GS6-P1<br>(a set of 2)                        | GS8-P1<br>(a set of 2)                        |