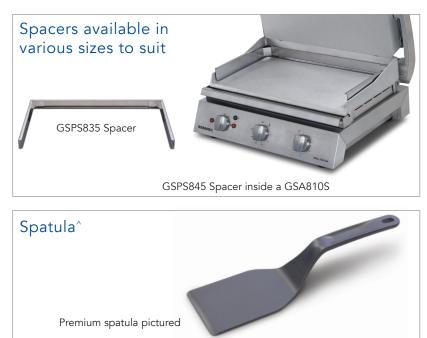

### Plate Spacer

Various sizes are available and these are designed to ensure a consistent height is maintained between the top and bottom plates during operation. These are ideally suited to preparation of delicate products such as croissants.

## ACCESSORIES

| GRILL STATION ACCESSORY |                                                                                  | MODEL TO SUIT<br>6 SLICE GRILL STATIONS       | MODEL TO SUIT<br>8 SLICE GRILL STATIONS       |
|-------------------------|----------------------------------------------------------------------------------|-----------------------------------------------|-----------------------------------------------|
|                         | Sheet Retainer Clip                                                              | RC6                                           | RC8                                           |
|                         | Grill Sheet^ (PTFE) (non-stick)                                                  | PGS605^ (5 pack QTY)<br>PGS610^ (10 pack QTY) | PGS805^ (5 pack QTY)<br>PGS810^ (10 pack QTY) |
|                         | Side Draining Grease Channel<br>(Only available for the Manual<br>Timer models.) | GC6                                           | GC8                                           |
|                         | Premium Spatula^                                                                 | SP12^<br>(12 pack)                            | SP12^<br>(12 pack)                            |
|                         | Rear Stand                                                                       | RS630                                         | RS830                                         |
| $\sim$                  | Plate Spacer                                                                     | GSPS625<br>GSPS635<br>GSPS645                 | GSPS825<br>GSPS835<br>GSPS845                 |
|                         | Aluminium Grill Pattern Plate (suits smooth plate Grill Stations only)           | GS6-P1<br>(a set of 2)                        | GS8-P1<br>(a set of 2)                        |