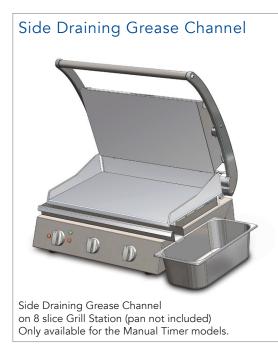

### Side Draining Grease Channel

This is designed to handle high volume of grease from cooked food. The Grease Channel drains into a collection vessel such as a small steam table pan. (\*Only available for Manual timer models).

## ACCESSORIES

| GRILL STATION ACCESSORY |                                                                                  | MODEL TO SUIT<br>6 SLICE GRILL STATIONS       | MODEL TO SUIT<br>8 SLICE GRILL STATIONS       |
|-------------------------|----------------------------------------------------------------------------------|-----------------------------------------------|-----------------------------------------------|
|                         | Sheet Retainer Clip                                                              | RC6                                           | RC8                                           |
|                         | Grill Sheet^ (PTFE) (non-stick)                                                  | PGS605^ (5 pack QTY)<br>PGS610^ (10 pack QTY) | PGS805^ (5 pack QTY)<br>PGS810^ (10 pack QTY) |
|                         | Side Draining Grease Channel<br>(Only available for the Manual<br>Timer models.) | GC6                                           | GC8                                           |
|                         | Premium Spatula^                                                                 | SP12^<br>(12 pack)                            | SP12^<br>(12 pack)                            |
|                         | Rear Stand                                                                       | RS630                                         | RS830                                         |
| $\sim$                  | Plate Spacer                                                                     | GSPS625<br>GSPS635<br>GSPS645                 | GSPS825<br>GSPS835<br>GSPS845                 |
|                         | Aluminium Grill Pattern Plate (suits smooth plate Grill Stations only)           | GS6-P1<br>(a set of 2)                        | GS8-P1<br>(a set of 2)                        |