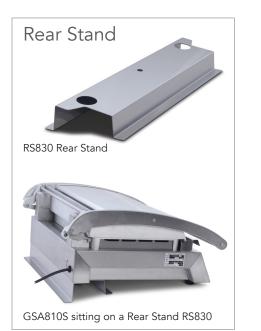

#### **Rear Stand**

The Rear Stand is designed to raise the Grill Station rear so that grease and crumbs drain & collect in the forward positioned grease box.

## ACCESSORIES

| GRILL STATION ACCESSORY |                                                                                  | MODEL TO SUIT<br>6 SLICE GRILL STATIONS       | MODEL TO SUIT<br>8 SLICE GRILL STATIONS       |
|-------------------------|----------------------------------------------------------------------------------|-----------------------------------------------|-----------------------------------------------|
|                         | Sheet Retainer Clip                                                              | RC6                                           | RC8                                           |
|                         | Grill Sheet^ (PTFE) (non-stick)                                                  | PGS605^ (5 pack QTY)<br>PGS610^ (10 pack QTY) | PGS805^ (5 pack QTY)<br>PGS810^ (10 pack QTY) |
|                         | Side Draining Grease Channel<br>(Only available for the Manual<br>Timer models.) | GC6                                           | GC8                                           |
|                         | Premium Spatula^                                                                 | SP12^<br>(12 pack)                            | SP12^<br>(12 pack)                            |
|                         | Rear Stand                                                                       | RS630                                         | RS830                                         |
| $\sim$                  | Plate Spacer                                                                     | GSPS625<br>GSPS635<br>GSPS645                 | GSPS825<br>GSPS835<br>GSPS845                 |
|                         | Aluminium Grill Pattern Plate (suits smooth plate Grill Stations only)           | GS6-P1<br>(a set of 2)                        | GS8-P1<br>(a set of 2)                        |