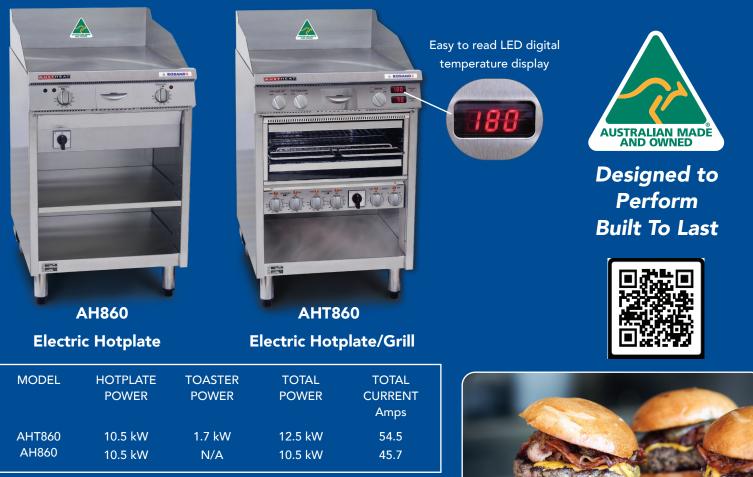

# **Electric Performance Grills**

Designed to work either as a stand alone machine or alongside Austheat deep fryers in a modular configuration.

Features of both AHT860 and AH860:

- 3 phase electric hotplate / griddle toaster
- 12 mm thick heavy-duty steel hotplate
- Twin digital LED temperature displays
- Castors on rear, adjustable legs at front.

### AH860 - with extra storage space:

- Extra storage space ideal for storing plates or cooking materials.
- 3 step adjustable, removable shelf for easy cleaning

## AHT860 with toasting or salamander

- Ideal for high speed grilling & toasting
- Each cooking surface section is separately controlled by it's own Cook/ Idle switch
- Cook/Idle (i.e. standby) setting for quick switching between settings
- Dedicated element for one-sided toasting or salamander function